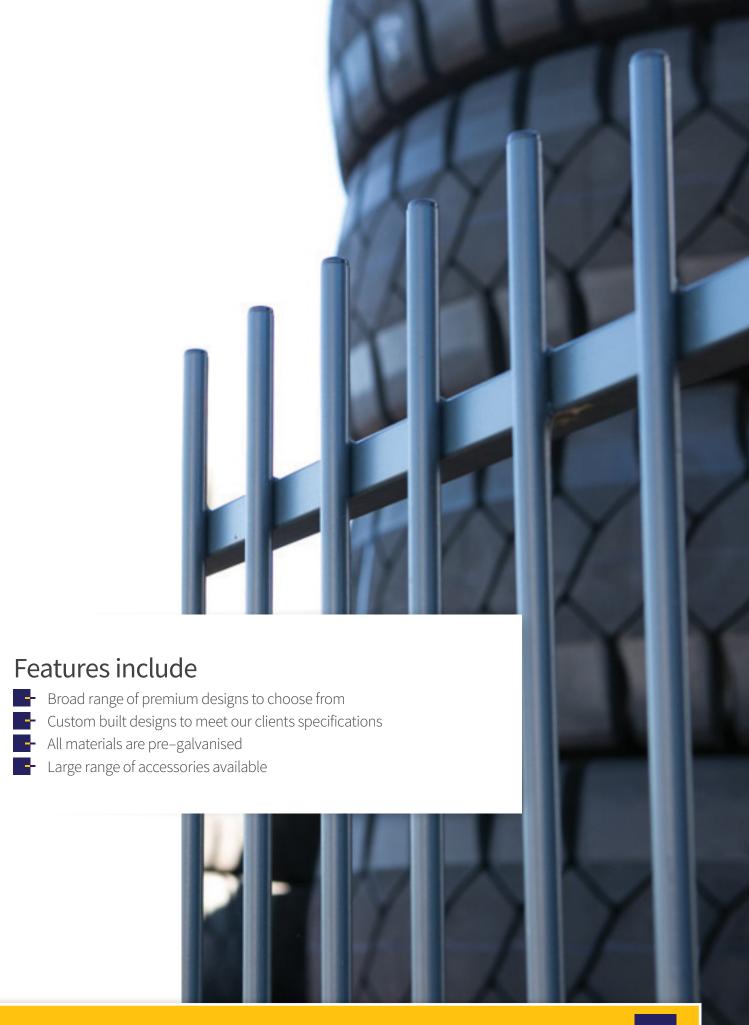

# **Garrison Security Fencing**

OUR RANGE OF GARRISON SECURITY FENCING IS DESIGNED TO PROVIDE THE ULTIMATE LEVEL OF SECURITY FOR YOUR PROPERTY.

All products supplied are of the highest quality and our friendly team of experienced contractors will ensure the installation process of your fencing is streamlined and completed promptly.

## Features include

- Prompt & reliable service
- All pre galvanised materials used
- Complete range of accessories available
- Electric fencing solutions available for increased protection
- Custom design gates to suite fencing and clients specifications