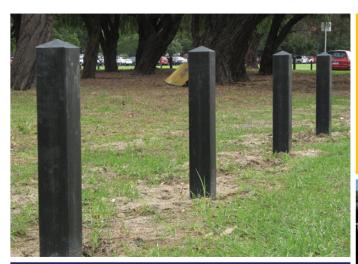

- Innovative plastic bollards
- Flat or Domed Top Bollards
- Feature chamfers, enhanced finish
- Treated pine bollards available in a number of different designs
- Pre galvanised steel bollards with optional powder coated finish

## **Bollards & Barriers**

OUR PREMIUM RANGE OF BOLLARDS IS THE ULTIMATE PROTECTION SOLUTION FOR OVAL'S AND LARGE TURF AREAS.

All bollards supplied are of the highest quality ensuring durability and continued protection of your property in a vast number of different situations, such as around Council Reserves, School Ovals, Commercial Properties and Large Development Sites.