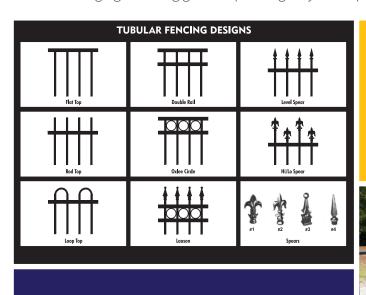

# **Tubular Steel Fencing**

OUR EXPANSIVE RANGE OF QUALITY TUBULAR STEEL FENCING PROVIDES A LARGE VARIETY OF STYLES, ENABLING US TO PROVIDE THE RIGHT PRODUCT TO SUIT YOUR REQUIREMENTS.

All Tubular Steel Fencing products are manufactured from pre–galvanised tubing before being powder coated to your choice of colour. Tubular Steel Gates are designed to each style of Tubular Steel Fencing with the option of either swinging or sliding gates depending on your requirements.

#### STYLE AND VARIETY