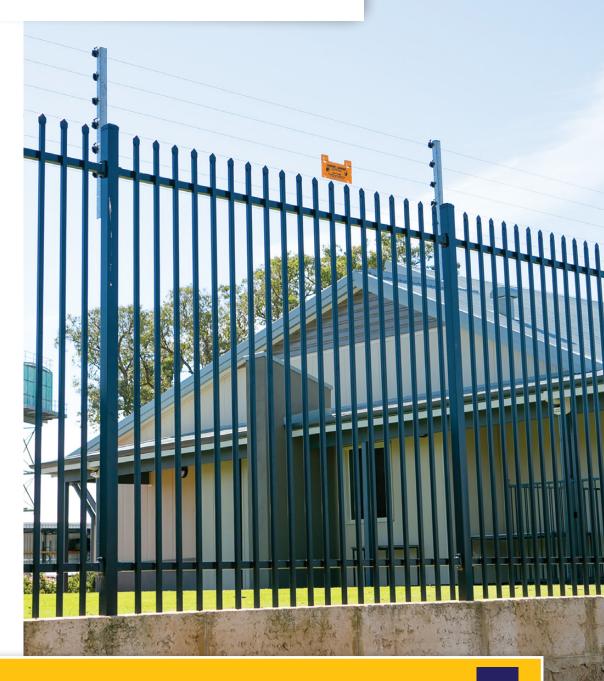

# **Tubular Steel Fencing**

OUR EXPANSIVE RANGE OF QUALITY TUBULAR STEEL FENCING PROVIDES A LARGE VARIETY OF STYLES, ENABLING US TO PROVIDE THE RIGHT PRODUCT TO SUIT YOUR REQUIREMENTS.

All Tubular Steel Fencing products are manufactured from pre–galvanised tubing before being powder coated to your choice of colour. Tubular Steel Gates are designed to each style of Tubular Steel Fencing with the option of either swinging or sliding gates depending on your requirements.

#### STYLE AND VARIETY