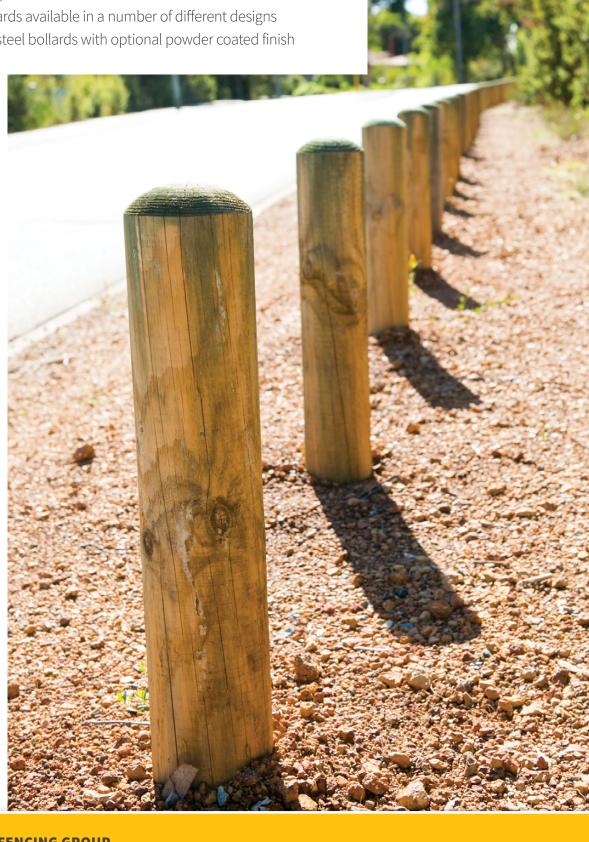

- Innovative plastic bollards
- Flat or Domed Top Bollards
- Feature chamfers, enhanced finish
- Treated pine bollards available in a number of different designs
- Pre galvanised steel bollards with optional powder coated finish

## **Bollards & Barriers**

OUR PREMIUM RANGE OF BOLLARDS IS THE ULTIMATE PROTECTION SOLUTION FOR OVAL'S AND LARGE TURF AREAS.

All bollards supplied are of the highest quality ensuring durability and continued protection of your property in a vast number of different situations, such as around Council Reserves, School Ovals, Commercial Properties and Large Development Sites.