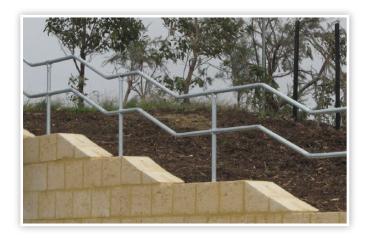

## **Handrail**

## HANDRAILS ARE ESSENTIAL FOR PROTECTING THE EDGE OF ELEVATED AREA'S TO PREVENT SERIOUS INJURIES.

Our range of Handrails are designed to suite a vast number of different applications. With the option of galvanised steel or aluminium designs depending on its application, our team will provide a solution to meet your specific requirements within your budget.

## Features include

- Ball joint railing systems
- Solid upright balustrade for additional strength
- Range of tubular balustrade options for enhanced character
- Fully welded rail system for maximum strength and durability
- Heavy duty clamp system, providing greater flexibility and adaptability on site