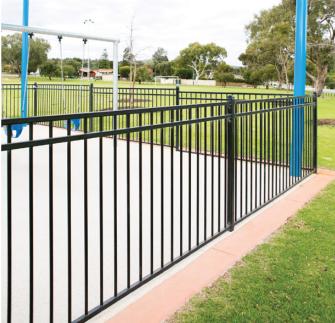

# **Tubular Steel Fencing**

OUR EXPANSIVE RANGE OF QUALITY TUBULAR STEEL FENCING PROVIDES A LARGE VARIETY OF STYLES, ENABLING US TO PROVIDE THE RIGHT PRODUCT TO SUIT YOUR REQUIREMENTS.

All Tubular Steel Fencing products are manufactured from pre–galvanised tubing before being powder coated to your choice of colour. Tubular Steel Gates are designed to each style of Tubular Steel Fencing with the option of either swinging or sliding gates depending on your requirements.

#### STYLE AND VARIETY