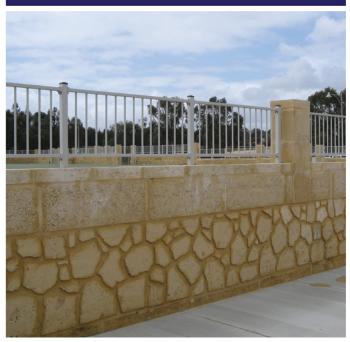

## **Handrail**

## HANDRAILS ARE ESSENTIAL FOR PROTECTING THE EDGE OF ELEVATED AREA'S TO PREVENT SERIOUS INJURIES.

Our range of Handrails are designed to suite a vast number of different applications. With the option of galvanised steel or aluminium designs depending on its application, our team will provide a solution to meet your specific requirements within your budget.