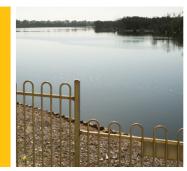

# **Tubular Steel Fencing**

OUR EXPANSIVE RANGE OF QUALITY TUBULAR STEEL FENCING PROVIDES A LARGE VARIETY OF STYLES, ENABLING US TO PROVIDE THE RIGHT PRODUCT TO SUIT YOUR REQUIREMENTS.

All Tubular Steel Fencing products are manufactured from pre–galvanised tubing before being powder coated to your choice of colour. Tubular Steel Gates are designed to each style of Tubular Steel Fencing with the option of either swinging or sliding gates depending on your requirements.

#### STYLE AND VARIETY