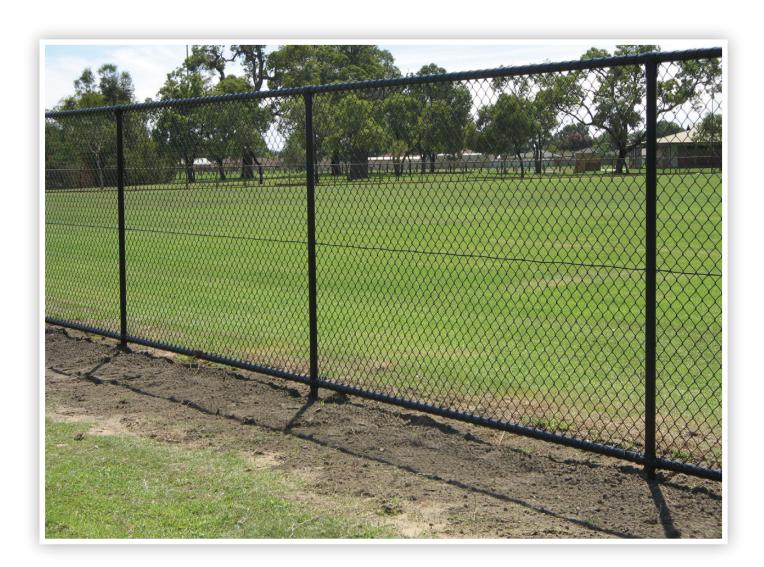

# **Chain Wire Fencing**

OUR CHAINWIRE FENCING IS DESIGNED TO PROVIDE COST EFFECTIVE SECURITY OR BOUNDARY FENCING SOLUTIONS TO ENSURE THE REQUIRED LEVEL OF PROTECTION IS ACHIEVED.

All products supplied are of the highest quality and our friendly team of experienced contractors will ensure the installation process of your fencing is streamlined and completed promptly.

### Features include

- Galvanised Chainwire
- All materials are pre galvanised
- Complete range of accessories available
- Barbed & Razor wire for increased protection
- Black / Green / White PVC coated chainwire available
- Custom design gates to match fencing and clients specifications