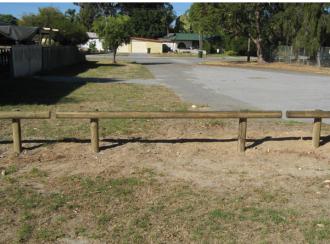

## **Handrail**

## HANDRAILS ARE ESSENTIAL FOR PROTECTING THE EDGE OF ELEVATED AREA'S TO PREVENT SERIOUS INJURIES.

Our range of Handrails are designed to suite a vast number of different applications. With the option of galvanised steel or aluminium designs depending on its application, our team will provide a solution to meet your specific requirements within your budget.

## Features include

- Ball joint railing systems
- Solid upright balustrade for additional strength
- Range of tubular balustrade options for enhanced character
- Fully welded rail system for maximum strength and durability
- Heavy duty clamp system, providing greater flexibility and adaptability on site