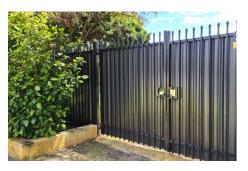

## GARRISON SECURITY FENCING

Garrison Security Fencing is ideal for the protection of industrial properties by deterring intruders to prevent property damage and theft.

Designed and manufactured for maximum strength with face-welded steel panels and Anti-Vandal fixings to stop vandals removing fence panels.

Our premium Anti-Corrosion Primer Coating is applied prior to powder coating, ensuring product longevity.

Matching sliding and swinging gates are manufactured to suite your access requirements with optional automated operation.

Garrison Security Fencing is available in a colour of your choice.

Steel construction that intruders can't cut through with pliers.

Protects against intruders from having visual access to your property.