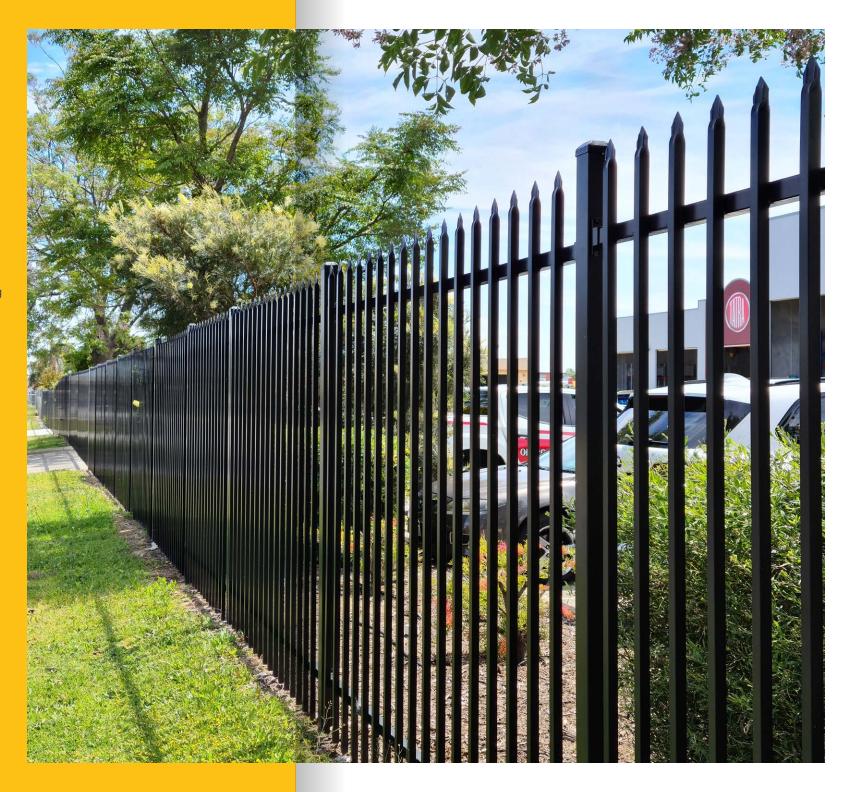

## GARRISON SECURITY FENCING

Garrison Security Fencing is ideal for the protection of industrial properties by deterring intruders to prevent property damage and theft.

Designed and manufactured for maximum strength with face-welded steel panels and Anti-Vandal fixings to stop vandals removing fence panels.

Our premium Anti-Corrosion Primer Coating is applied prior to powder coating, ensuring product longevity.

Matching sliding and swinging gates are manufactured to suite your access requirements with optional automated operation.

Garrison Security Fencing is available in a colour of your choice.

Steel construction that intruders can't cut through with pliers.

Protects against intruders from having visual access to your property.