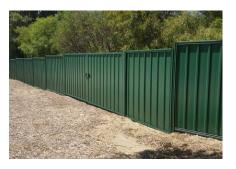

# COLOURBOND FENCING

Colourbond Fencing is a great solution to screen off areas on industrial properties.

A wide range of colours are available to blend your fencing colour in with the surroundings on your property.

Colourbond Fencing is ideal for screening off workshop areas to maintain excellent property presentation and to screen off outdoor storage areas preventing valuable stock from being visible on industrial properties.

Available in a colour of your choice.