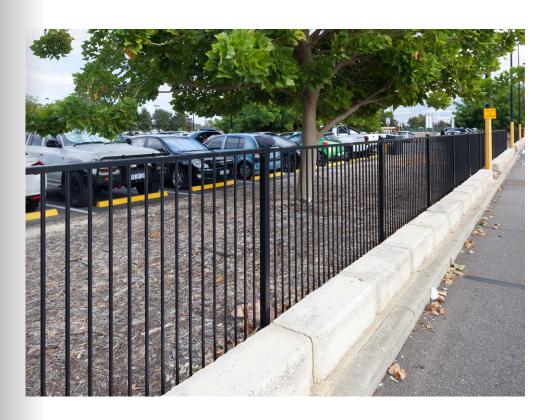

## TUBULAR STEEL FENCING

Tubular Steel Fencing is ideal for around car park areas and to protect pedestrian walkways from vehicle access.

Designed and manufactured from fully galvanised steel and protected with K-Line's premium Anti-Corrosion Primer coating to withstand the test of time.

Flat-Top tubular steel panels are designed without pointed uprights to create a safe low-height barrier beside walkways.