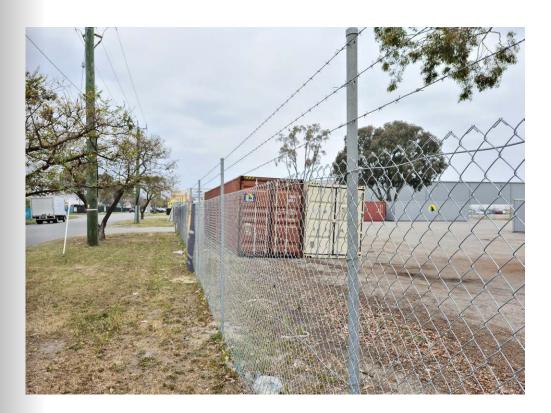

# CHAINWIRE FENCING

Chainwire Fencing is a versatile medium-duty fencing system to prevent property invasion and create internal warehouse compounds.

Available in Galvanised and Black PVC coated Chainwire.

Optional top and bottom rails prevent the Chainwire being crushed across the top or pulled up along the base.

Customised Gates are manufactured to suit your access requirements.

Optional barbed wire can be installed for additional security.