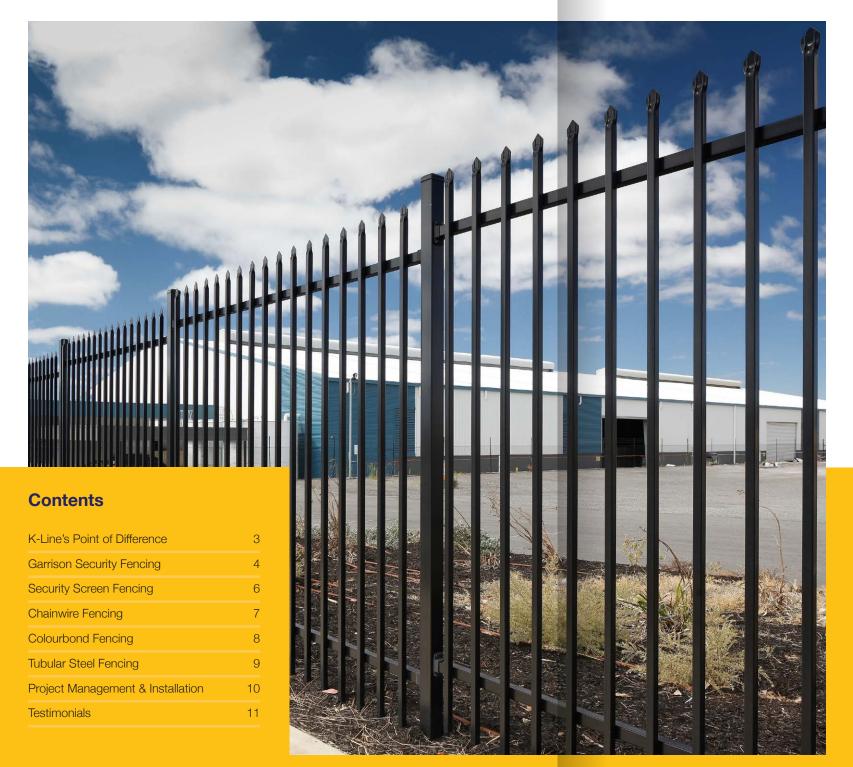

## GARRISON SECURITY FENCING

Garrison Security Fencing is ideal for the protection of industrial properties by deterring intruders to prevent property damage and theft.

Designed and manufactured for maximum strength with face-welded steel panels and Anti-Vandal fixings to stop vandals removing fence panels.

Our premium Anti-Corrosion Primer Coating is applied prior to powder coating, ensuring product longevity.

Matching sliding and swinging gates are manufactured to suite your access requirements with optional automated operation.

Garrison Security Fencing is available in a colour of your choice.

Steel construction that intruders can't cut through with pliers.

Protects against intruders from having visual access to your property.