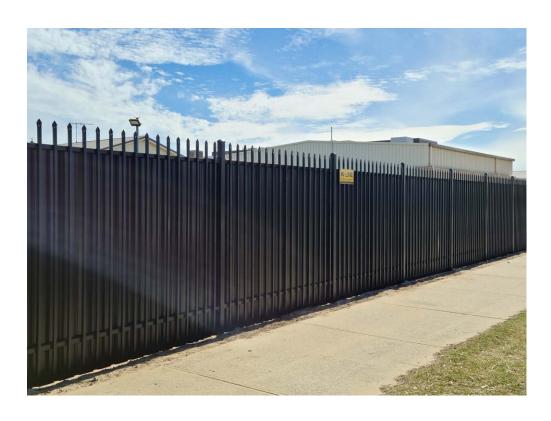

# SECURITY SCREEN FENCING

Security Screen Fencing delivers both a heavy-duty security barrier around industrial properties along with total screening.

By providing a dual-layer of protection security screen fencing prevents criminals from mechanically cutting through the fencing or removing fence panels.

Barbed and razor wire available, deters intruders from climbing over fencing.