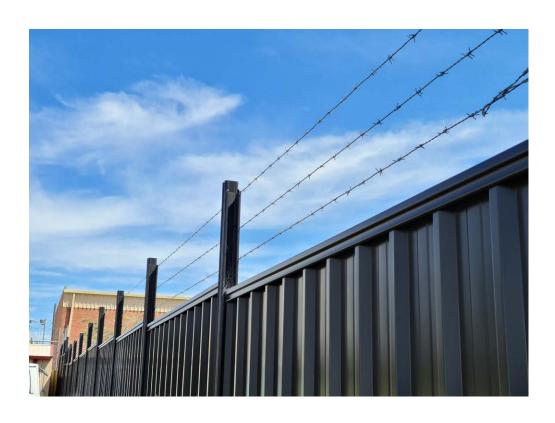

# SECURITY SCREEN FENCING

Security Screen Fencing delivers both a heavy-duty security barrier around industrial properties along with total screening.

By providing a dual-layer of protection security screen fencing prevents criminals from mechanically cutting through the fencing or removing fence panels.

Barbed and razor wire available, deters intruders from climbing over fencing.