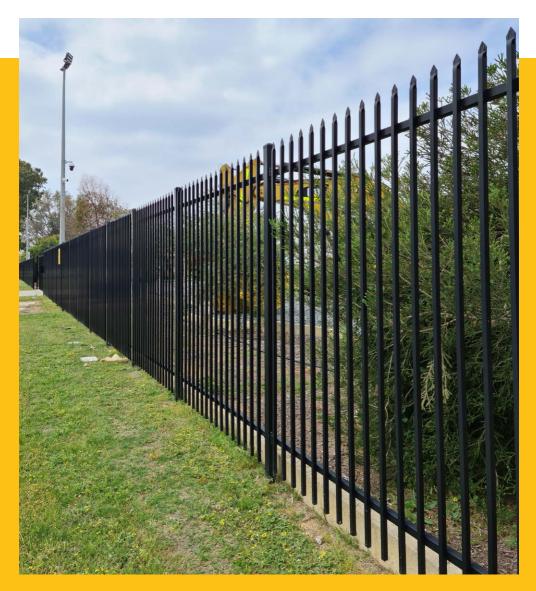

## GARRISON SECURITY FENCING

Garrison Security Fencing is ideal for the protection of industrial properties by deterring intruders to prevent property damage and theft.

Designed and manufactured for maximum strength with face-welded steel panels and Anti-Vandal fixings to stop vandals removing fence panels.

Our premium Anti-Corrosion Primer Coating is applied prior to powder coating, ensuring product longevity.

Matching sliding and swinging gates are manufactured to suite your access requirements with optional automated operation.

Garrison Security Fencing is available in a colour of your choice.

Steel construction that intruders can't cut through with pliers.

Protects against intruders from having visual access to your property.